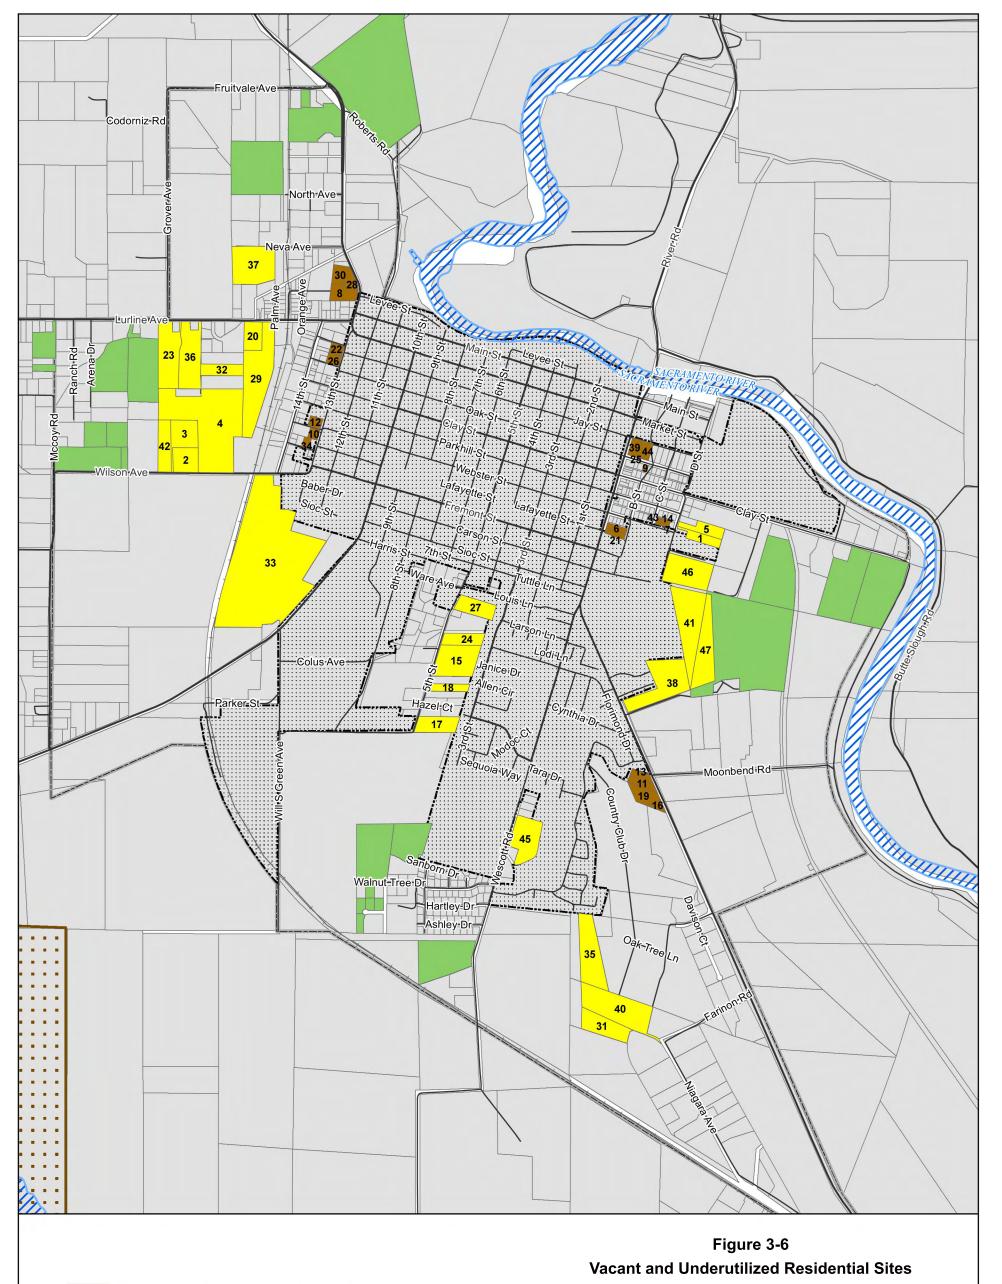

A Land Use Planning, Design, and Environmental Firm

De Novo Planning Group

General plan and parcel boundary data developed by the Geographical Information Center, California State University, Chico, for DeNovo Planning Group and Colusa County, dated January 30, 2010. General plan data updated February 5, 2010, by DeNovo Planning Group. Road data from ESRI StreetMap North America. Map date: March 10, 2010.